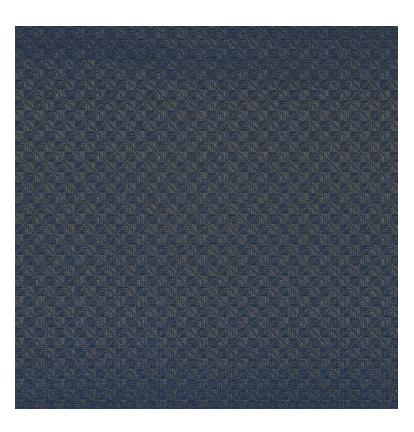

## Wagara

## Wallpaper CASAMANCE

| Collection           | ARCHIPEL, SELECT 8                 |
|----------------------|------------------------------------|
| Reference            | A75331936                          |
| Hanging instructions | Vinyl, non-woven backed            |
| Grain                | Aspect naturel / aspect paille     |
| Width of one roll    | 70 cm / 28 inches                  |
| Length               | Sold by roll of 10.05 m / 11 yards |
| Match                | Straight match                     |
| Vertical repeat      | 3cm / 1 inches                     |
| Weight in g/m²       | 440                                |
| Care                 | Washable                           |
| Apply paste          | Paste the wall                     |
| Removal              | Dry strip                          |
| Norme COV            | A+                                 |
| ASTME84              | Class A                            |
| European fire-rating | B s2 d0                            |
| Country of origin    | Italy                              |