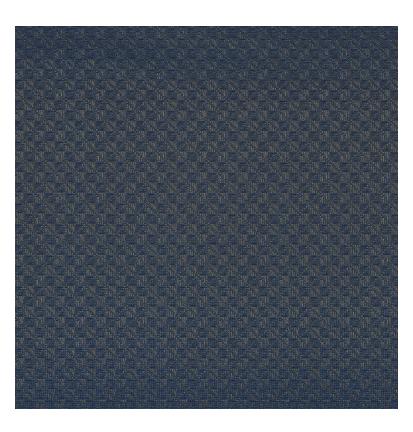

#### Wallpaper CASAMANCE

| Collection           | ARCHIPEL, SELECT 8                 |
|----------------------|------------------------------------|
| Reference            | 75331936                           |
| Colors               | Marine/dore                        |
| Hanging instructions | Vinyl, non-woven backed            |
| Grain                | Natural / plant aspect             |
| Width of one roll    | 70 cm / 28 Inches                  |
| Length               | Sold by roll of 10.05 m / 11 yards |
| Match                | Straight match                     |
| Vertical repeat      | 3cm / 1 inches                     |
| Weight in g/m²       | 440                                |
| Care                 | Washable                           |
| Apply paste          | Paste the wall                     |
| Removal              | Dry strip                          |
| Norme COV            | A+                                 |
| ASTME84              | Class A                            |
| European fire-rating | B s2 d0                            |