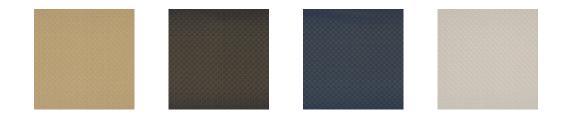

oven backed            |
| Grain                | Natural / plant aspect             |
| Width of one roll    | 70 cm / 28 Inches                  |
| Length               | Sold by roll of 10.05 m / 11 yards |
| Match                | Straight match                     |
| Vertical repeat      | 3cm / 1 inches                     |
| Weight in g/m²       | 440                                |
| Care                 | Washable                           |
| Apply paste          | Paste the wall                     |
| Removal              | Dry strip                          |
| Norme COV            | A+                                 |
| ASTME84              | Class A                            |
| European fire-rating | B s2 d0                            |

#### Italy

### 4 variations