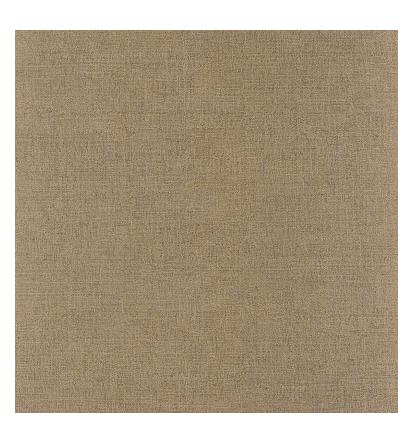

## CASAMANCE Rhodium

## Wallpaper CASAMANCE

| Collection           | ALLIAGES, SELECT 7                 |
|----------------------|------------------------------------|
| Reference            | 75021628                           |
| Colors               | Mordore                            |
| Hanging instructions | Vinyl, non-woven backed            |
| Grain                | Texture / patina                   |
| Width of one roll    | 70 cm / 28 Inches                  |
| Length               | Sold by roll of 10.05 m / 11 yards |
| Match                | Free match / Reverse lenghts       |
| Vertical repeat      | 64cm / 25 inches                   |
| Weight in g/m²       | 330                                |
| Care                 | Washable                           |
| Apply paste          | Paste the wall                     |
| Removal              | Dry strip                          |
| Norme COV            | A+                                 |
| ASTME84              | Class A                            |
| European fire-rating | B s2 d0                            |