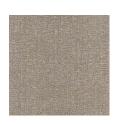

|
| Width of one roll    | 70 cm / 28 Inches                  |
| Length               | Sold by roll of 10.05 m / 11 yards |
| Match                | Straight match                     |
| Vertical repeat      | 64cm / 25 inches                   |
| Weight in g/m²       | 400                                |
| Care                 | Washable                           |
| Apply paste          | Paste the wall                     |
| Removal              | Dry strip                          |
| Norme COV            | A+                                 |
| ASTME84              | Class A                            |
| European fire-rating | B s2 d0                            |
|                      |                                    |

Country of origin

## 9 variations