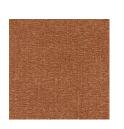

## Caiman

| Wallpaper CASAMANCE  |                                    |
|----------------------|------------------------------------|
| Collection           | SELECT 6                           |
| Reference            | 74070732                           |
| Colors               | Carbone                            |
| Hanging instructions | Vinyl, non-woven backed            |
| Grain                | Natural / plant aspect             |
| Width of one roll    | 70 cm / 28 Inches                  |
| Length               | Sold by roll of 10.05 m / 11 yards |
| Match                | Straight match                     |
| Vertical repeat      | 64cm / 25 inches                   |
| Weight in g/m²       | 400                                |
| Care                 | Washable                           |
| Apply paste          | Paste the wall                     |
| Removal              | Dry strip                          |
| Norme COV            | A+                                 |
| ASTME84              | Class A                            |
| European fire-rating | B s2 d0                            |
|                      |                                    |