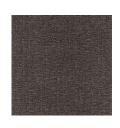

## Caiman

| Wallpaper CASAMANCE  |                                    |
|----------------------|------------------------------------|
| Collection           | SELECT 6                           |
| Reference            | 74070732                           |
| Colors               | Carbone                            |
| Hanging instructions | Vinyl, non-woven backed            |
| Grain                | Natural / plant aspect             |
| Width of one roll    | 70 cm / 28 Inches                  |
| Length               | Sold by roll of 10.05 m / 11 yards |
| Match                | Straight match                     |
| Vertical repeat      | 64cm / 25 inches                   |
| Weight in g/m²       | 400                                |
| Care                 | Washable                           |
| Apply paste          | Paste the wall                     |
| Removal              | Dry strip                          |
| Norme COV            | A+                                 |
| ASTME84              | Class A                            |
| European fire-rating | B s2 d0                            |
|                      |                                    |