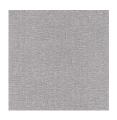

ct             |
| Width of one roll    | 70 cm / 28 Inches                  |
| Length               | Sold by roll of 10.05 m / 11 yards |
| Match                | Straight match                     |
| Vertical repeat      | 64cm / 25 inches                   |
| Weight in g/m²       | 400                                |
| Care                 | Washable                           |
| Apply paste          | Paste the wall                     |
| Removal              | Dry strip                          |
| Norme COV            | A+                                 |
| ASTME84              | Class A                            |
| European fire-rating | B s2 d0                            |
|                      |                                    |

Country of origin

## 9 variations