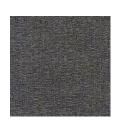

## Caiman

| Wallpaper CASAMANCE  |                                    |
|----------------------|------------------------------------|
| Collection           | SELECT 6                           |
| Reference            | 74070732                           |
| Colors               | Carbone                            |
| Hanging instructions | Vinyl, non-woven backed            |
| Grain                | Natural / plant aspect             |
| Width of one roll    | 70 cm / 28 Inches                  |
| Length               | Sold by roll of 10.05 m / 11 yards |
| Match                | Straight match                     |
| Vertical repeat      | 64cm / 25 inches                   |
| Weight in g/m²       | 400                                |
| Care                 | Washable                           |
| Apply paste          | Paste the wall                     |
| Removal              | Dry strip                          |
| Norme COV            | A+                                 |
| ASTME84              | Class A                            |
| European fire-rating | B s2 d0                            |
|                      |                                    |