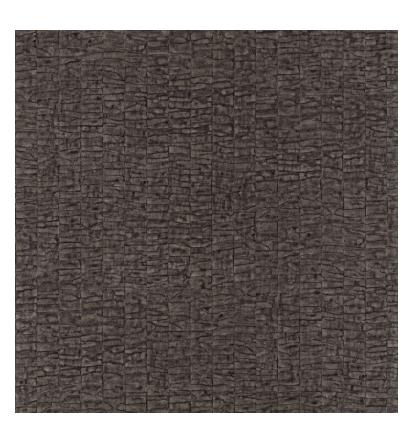

## Caiman

| Wallpaper CASAMANCE  |                                    |
|----------------------|------------------------------------|
| Collection           | SELECT 6                           |
| Reference            | 74070732                           |
| Colors               | Carbone                            |
| Hanging instructions | Vinyl, non-woven backed            |
| Grain                | Natural / plant aspect             |
| Width of one roll    | 70 cm / 28 Inches                  |
| Length               | Sold by roll of 10.05 m / 11 yards |
| Match                | Straight match                     |
| Vertical repeat      | 64cm / 25 inches                   |
| Weight in g/m²       | 400                                |
| Care                 | Washable                           |
| Apply paste          | Paste the wall                     |
| Removal              | Dry strip                          |
| Norme COV            | A+                                 |
| ASTME84              | Class A                            |
| European fire-rating | B s2 d0                            |
|                      |                                    |