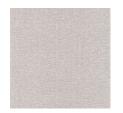

pect             |
| Width of one roll    | 70 cm / 28 Inches                  |
| Length               | Sold by roll of 10.05 m / 11 yards |
| Match                | Straight match                     |
| Vertical repeat      | 64cm / 25 inches                   |
| Weight in g/m²       | 400                                |
| Care                 | Washable                           |
| Apply paste          | Paste the wall                     |
| Removal              | Dry strip                          |
| Norme COV            | A+                                 |
| ASTME84              | Class A                            |
| European fire-rating | B s2 d0                            |
|                      |                                    |

Country of origin

## 9 variations