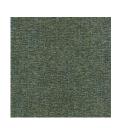

## Caiman

| Wallpaper CASAMANCE  |                                    |
|----------------------|------------------------------------|
| Collection           | SELECT 6                           |
| Reference            | 74070732                           |
| Colors               | Carbone                            |
| Hanging instructions | Vinyl, non-woven backed            |
| Grain                | Natural / plant aspect             |
| Width of one roll    | 70 cm / 28 Inches                  |
| Length               | Sold by roll of 10.05 m / 11 yards |
| Match                | Straight match                     |
| Vertical repeat      | 64cm / 25 inches                   |
| Weight in g/m²       | 400                                |
| Care                 | Washable                           |
| Apply paste          | Paste the wall                     |
| Removal              | Dry strip                          |
| Norme COV            | A+                                 |
| ASTME84              | Class A                            |
| European fire-rating | B s2 d0                            |
|                      |                                    |