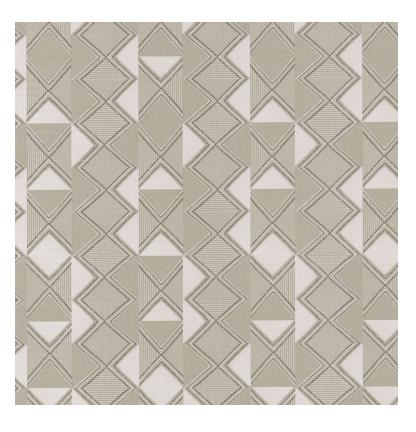

## Calcada

| Wallpaper CASAMANCE  |                                    |
|----------------------|------------------------------------|
| Collection           | RIO MADEIRA, SELECT 6              |
| Reference            | 74270262                           |
| Colors               | Grege                              |
| Hanging instructions | Vinyl, non-woven backed            |
| Grain                | Special effect                     |
| Width of one roll    | 70 cm / 28 Inches                  |
| Length               | Sold by roll of 10.05 m / 11 yards |
| Match                | Straight match                     |
| Vertical repeat      | 64cm / 25 inches                   |
| Weight in g/m²       | 400                                |
| Care                 | Washable                           |
| Apply paste          | Paste the wall                     |
| Removal              | Dry strip                          |
| Norme COV            | A+                                 |
| ASTME84              | Class A                            |
| European fire-rating | B s2 d0                            |
|                      |                                    |